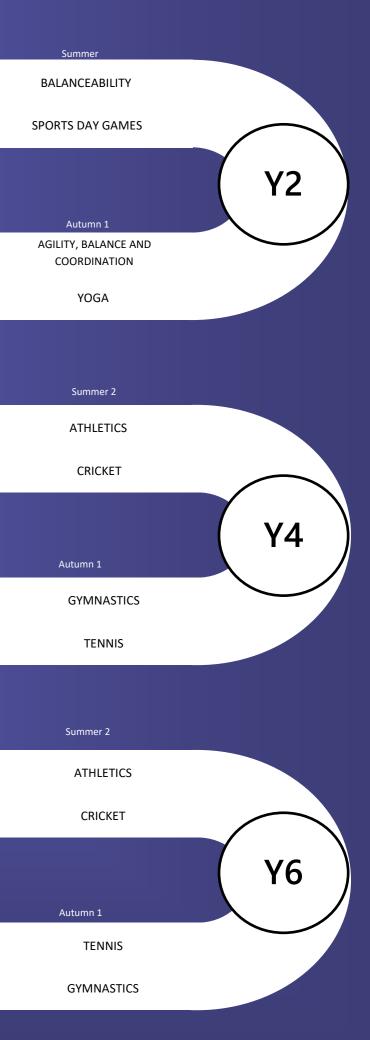

## St Mary's - CURRICULUM MAP

| $\frown$                                                    | Autumn           | Spring                                  | Summer            | Autumn                               | Spring                                     |
|-------------------------------------------------------------|------------------|-----------------------------------------|-------------------|--------------------------------------|--------------------------------------------|
| EYFS                                                        | GYMNIASTICS      | ROWING, CATCHING,<br>ENDING & RECEIVING | BALANCEABILITY Y1 | AGILITY, BALANCE AND<br>COORDINATION | THROWING, CATCHING,<br>SENDING & RECEIVING |
|                                                             | BASIC MOVES      | GAMES S                                 | PORTS DAY GAMES   | GYMNASTICS                           | STRIKING & FIELDING                        |
|                                                             |                  |                                         |                   |                                      |                                            |
|                                                             | Summer 2         | Summer 1                                | Spring 2          | Spring 1                             | Autumn 2                                   |
|                                                             | TENNIS           | STRIKING & FIEI                         |                   |                                      | THROWING, CATCHING,<br>SENDING & RECEIVING |
|                                                             | TEAM GAMES       | ATHLETICS                               | BALANCEABILITY    | DODGEBALL                            | GYMNASTICS                                 |
| (Y3)                                                        |                  |                                         |                   |                                      |                                            |
|                                                             | Autumn 1         | Autumn 2                                | Spring 1          | Spring 2                             | Summer 1                                   |
|                                                             | TENNIS           | BASKETBA                                | VOLLEYBALL        | HANDBALL                             | HOCKEY                                     |
|                                                             | GYMNASTICS       | BADMINTO                                | N TAG RUGBY       | ORIENTEERING                         | ROUNDERS                                   |
|                                                             |                  |                                         |                   |                                      |                                            |
|                                                             | Summer 2         | Summer 1                                | Spring 2          | Spring 1                             | Autumn 2                                   |
|                                                             | ATHLETICS        | ATHLETICS HOCKEY                        |                   | VOLLEYBALL                           | BADMINTON                                  |
|                                                             | CRICKET ROUNDERS |                                         | RS ORIENTEERING   | TAG RUGBY                            | BASKETBALL                                 |
|                                                             |                  |                                         |                   |                                      |                                            |
| (Y5)                                                        | Autumn 1         | Autumn 2                                | Spring 1          | Spring 2                             | Summer 1                                   |
|                                                             | TENNIS BADMINTON |                                         | TAG RUGBY         | Handball                             | HOCKEY                                     |
|                                                             | GYMNASTICS       | Basketball                              | Volleyball        | ORIENTEERING                         | ROUNDERS                                   |
| THROUGH PE OUR                                              |                  |                                         |                   |                                      |                                            |
| CHILDREN WILL BE<br>PHYSICALLY LITERATE                     | Summer 2         | Summe                                   | r 1 Spring 2      | Spring 1                             | Autumn 2                                   |
| RESILIENT<br>ABLE TO WORK AS A TEAM<br>STRONG COMMUNICATORS | ATHLETICS        | HOCKEY                                  | Handball          | TAG RUGBY                            | BADMINTON                                  |
| CREATIVE<br>RESPECTFUL                                      | CRICKET          | ROUNDERS                                | ORIENTEERING      | Volleyball                           | Basketball                                 |
| AND HAVE A LOVE OF PE AND SPORT                             |                  |                                         |                   |                                      |                                            |