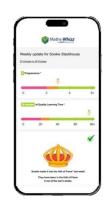

## Keep up to date with your child's progress. Sign up to receive your free weekly Maths-Whizz email.

As part of our school's maths provision, your child uses Maths-Whizz which is personalised and adaptive to your child's mathematical needs and helps build their confidence in maths. Keep up to date and sign up to receive a free weekly email on your child's progress:

## https://school.whizz.com/parent-email/signup

- Enter your child's Maths-Whizz login details (this is to make sure we send you updates for the right child).
- 2 Enter your details.
- 3 Head to your inbox to verify your email.

Once your email address is verified, you'll receive your weekly updates every Monday!

Do you have more than one parent who wants to receive weekly updates? No problem, just add another parent in step 2.