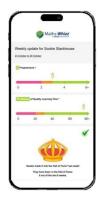

## Keep up to date with your child's progress. Sign up to receive your free weekly Maths-Whizz email.

As part of our school's maths provision, your child uses Maths-Whizz which is personalised and adaptive to your child's mathematical needs and helps build their confidence in maths. Keep up to date and sign up to receive a free weekly email on your child's progress:

## https://school.whizz.com/parent-email/signup

- Enter your child's Maths-Whizz login details (this is to make sure we send you updates for the right child).
- 2 Enter your details.
- 3 Head to your inbox to verify your email.

Once your email address is verified, you'll receive your weekly updates every Monday!

Do you have more than one parent who wants to receive weekly updates? No problem, just add another parent in step 2.